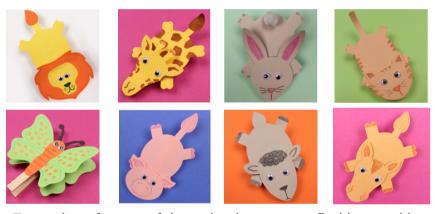

### **Supplies**

- 6 clothespins
- 1 food game board
- Paper pieces to make six different animals
- Glue (not supplied in kit)

Examples of some of the animals you may find in your kit.

#### **Directions**

- Construct your six clothespin animals using the provided paper pieces and glue.
- Match the clothespin animal with the food it eats.
- Keep matching until all six animals are paired with their food!