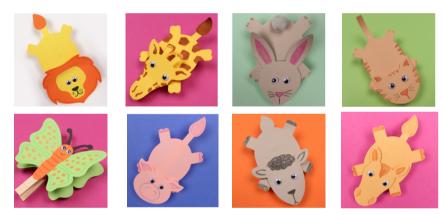

### **Supplies**

- 6 clothespins
- 1 food game board
- Paper pieces to make six different animals
- Glue (not supplied in kit)

Examples of some of the animals you may find in your kit.

### **Directions**

- Construct your six clothespin animals using the provided paper pieces and glue.
- Match the clothespin animal with the food it eats.
- Keep matching until all six animals are paired with their food!